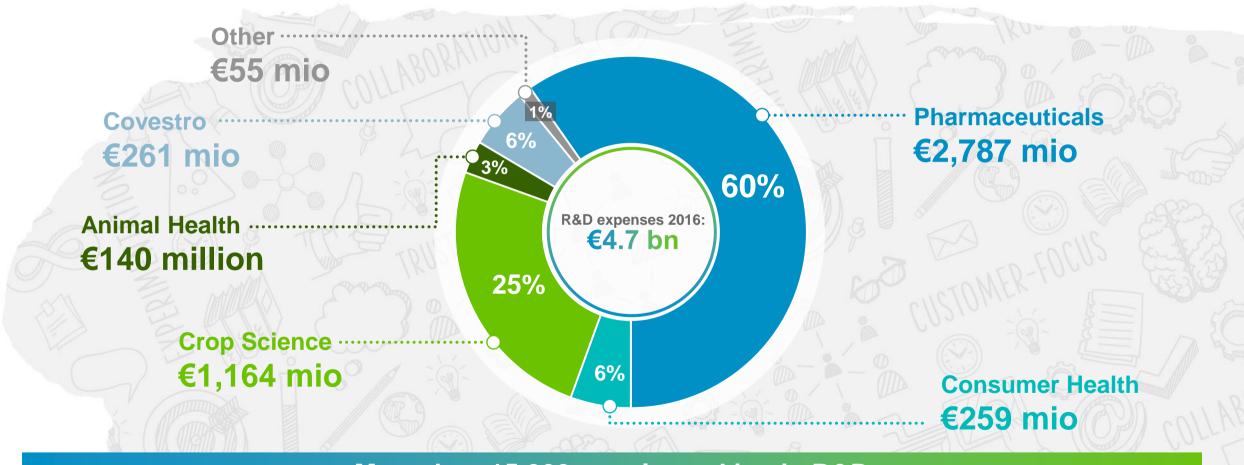

### Bayer has a strong commitment to R&D

More than 15.000 people working in R&D